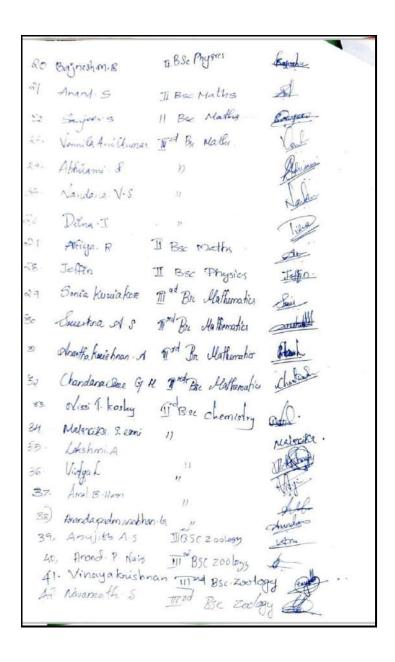

### ATTENDANCE REGISTER

111rd BSC Zadogy 13) Abijith. J.B Illed Box Zodogy 44) Anandanss 45) Rabul R Race 46 Ascari A 47 Devaposyn ps 48. Devictionaba D BSC Matths 49. Ayananda. S amelia 50 Parvatby Hari 51 Mecanin Meere 50 Scorya Krishna SR Kanson Karishma Scuot Und Ba History Nandhakumaa I'm Bsc zoology Anju Vinacl-S Ind BA Ronomics BT. mohith 0.5 ottobalo Amaj B& Amal Krishnan R arbaba B I'm Bsc Konlegy odiniarya wis Checay . Stechety Seekutlyotheila kus Ribeker Mathew IL" Bic Zoology AKHIL KRISHNANA 64 I'd Bsc 200 logy PRIYOTHOM: DB Karshur Barrel Bezelha Katshman 31. 11 68 · Althar. B

| Ge) Akhila guresh                      | Ind BSc Zoology                                           | Ath 48h     |
|----------------------------------------|-----------------------------------------------------------|-------------|
| 69) Aporna Dou                         | Ind BSc Zoolbay                                           | Aprim       |
| To) Sunya jayan<br>Il Angillia A       | (I) ad Bsc cna-thematics                                  | Surga       |
| Lokshmi R. Ragan                       | ))                                                        | Lelation    |
| 74 Alhulya Lekshmi S<br>74 Alhyana dal | and Bsc year physics and Bsc year Chumish and Bsc physics | Aliulylake_ |
| 75 Haritha d<br>76 Akana Sonychen      | and Bsc year Chimists                                     | y Martha    |
| 77 Aswin Mural;                        | 2nd B.S.c. Mathematics                                    | set.        |
| 78) Mayookha Madbu                     | IPA Bee year Zodogy                                       | Mysotahe    |
|                                        |                                                           |             |