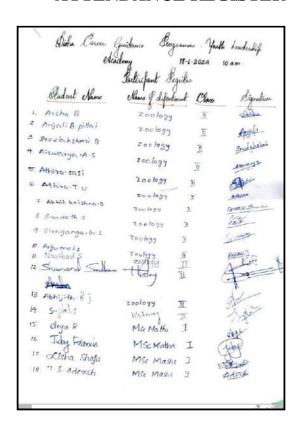

### ATTENDANCE REGISTER

111rd BSC Zadogy 13) Abijith. J.B Illed Box Zodogy 44) Anandanss 45) Rabul R Race 46 Ascari A 47 Devaposyn ps 48. Devictionaba D BSC Matths 49. Ayananda. S amelia 50 Parvatby Hari 51 Mecanin Meere 50 Scorya Krishna SR Kanson Karishma Scuot Und Ba History Nandhakumaa I'm Bsc zoology Anju Vinacl-S Ind BA Ronomics BT. mohith 0.5 ottobalo Amaj B& Amal Krishnan R arbaba B I'm Bsc Konlegy odiniarya wis Checay . Stechety Seekutlyotheila kus Ribeker Mathew IL" Bic Zoology AKHIL KRISHNANA 64 I'd Bsc 200 logy PRIYOTHOM: DB Karshur Barrel Bezelha Katshman 31. 11 68 · Althar. B

| Ge) Akhila guresh                      | Ind BSc Zoology                                           | Ath 48h     |
|----------------------------------------|-----------------------------------------------------------|-------------|
| 69) Aporna Dou                         | Ind BSc Zoolbay                                           | Aprim       |
| To) Sunya jayan<br>Il Angillia A       | (I) ad Bsc cna-thematics                                  | Surga       |
| Lokshmi R. Ragan                       | ))                                                        | Lelation    |
| 74 Alhulya Lekshmi S<br>74 Alhyana dal | and Bsc year physics and Bsc year Chumish and Bsc physics | Aliulylake_ |
| 75 Haritha d<br>76 Akana Sonychen      | and Bsc year Chimists                                     | y Martha    |
| 77 Aswin Mural;                        | 2nd B.S.c. Mathematics                                    | set.        |
| 78) Mayookha Madbu                     | IPA Bee year Zodogy                                       | Mysotahe    |
|                                        |                                                           |             |