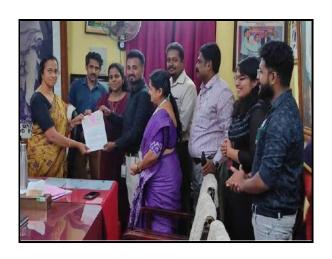

An MOU was signed between Sree Narayana College , Punalur and Veranda Learning Solutions

Veranda IAS Learning Solutions who had signed an MOU with our Institution. his partnership not only provides an excellent opportunity for our students to showcase their potential but also facilitates their journey toward realizing their ambitions in the civil services sector. We can look forward to a positive response and the possibility of working together to empower the future leaders of our nation.