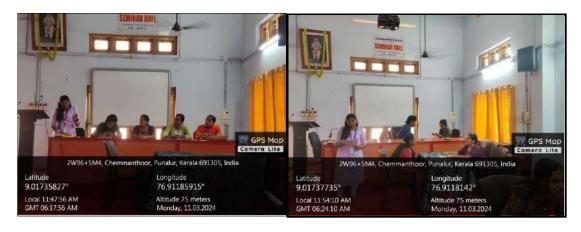

MME**



#### PROGRAMME SCHEDULE

♣ Prayer : III DC Students (Zoology Department)

♣ Welcome address : Dr.Divya.S.Rajan (Assistant Professor, Department of Zoology)

♣ Presidential address : Dr.Shiney Mathews (Principal, S.N.College,

Punalur)

♣ Guest Speakers : Hiring HR Team of IICE

♣ Vote of thanks : Sreelekshmi

The programme commenced with a prayer. Welcome address was delivered by Dr.Divya.S.Rajan, the Convenor of Career Guidance & Placement Cell.The College Principal Dr.Shiney Mathews executed the Presidential Address.The main objective of the Placement cell is to provide career related support to the students with special emphasis on training the students on employability skills and to provide placement in various Industries/Organizations by arranging campus recruitment drives.



ADDRESSING BY THE HIRING TEAM OF IICE

SCREENING CONDUCTED AMONG FINAL YEAR B.Sc

**STUDENTS** 

The programme commenced with an introduction of the details of the vacancy regarding the various departments of IICE. Initial screening and assessment of communication skills (In Person). Around 37 candidates participated in the campus recruitment drive.

Forwarded message From: IICE Anchal <h Date: Fri, Jun 21, 2024 at 5:56 PM Subject: Update on Campus Recruitment Process and Student Selections To: sncpunalur@gmail.com <sncpunalur@gmail.com> I hope this message finds you well. I am pleased to inform you that we have successfully conducted the first level of our campus interview at SN Punalur College. We were impressed with the caliber of students we met and have selected a few to move forwar