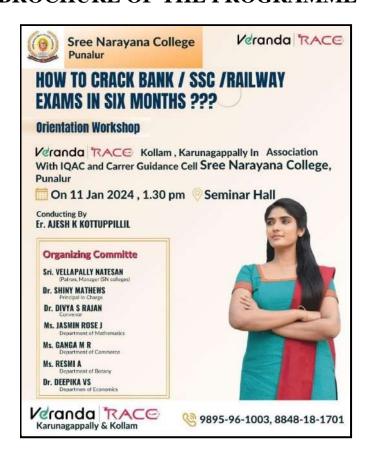

### **BROCHURE OF THE PROGRAMME**

### PROGRAMME SCHEDULE

♣ Prayer : III DC Students (Zoology Department)

♣ Welcome address : Dr.Divya.S.Rajan (Assistant Professor ,Department of Zoology)

♣ Presidential address: Dr.Shiny Mathews (Principal, S.N.College, Punalur)

♣ Felicitation : Ms.Resmi.A, Assistant Professor, Department of Botany

Resource Person : Representatives of Veranda Race Group of Institutions

♣ Vote of thanks : Akshaya

Career guidance and counseling programs help individuals acquire the knowledge, skills, and experience necessary to identify options, explore alternatives and succeed in society. The programme commenced with a prayer. Welcome address was delivered by Dr.Divya.S.Rajan, the Convenor of Career guidance & placement Cell. The Felicitation was rendered by Ms.Resmi.A, Assistant Professor, Department of Botany. The Career guidance talk was led by the Representatives of Veranda Race Group of Institutions