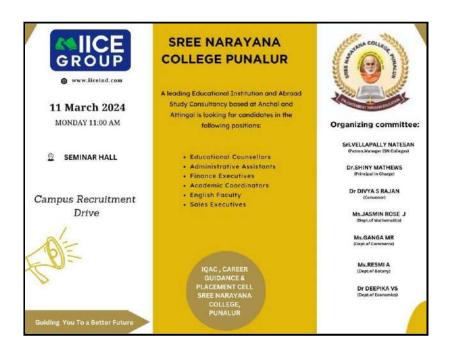

S.Rajan, Assistant Professor, Department of Zoology was nominated as the convenor of the cell and the others members are Ms.Jasmine Rose, Associate Professor of Department of Mathematics, Ms.Ganga M R, Assistant Professor, Department of Commerce and Ms. Resmi A, Assistant Professor, Department of Botany, Dr.Deepika V.S, Assistant Professor, Department

of Economics. Career guidance is a formal way for people to receive advice on their career at different stages. Along with this advice, this process often involves formal programs that help people both plan and execute any decisions they make in their career. Professionals in career development often create generalized programs or custom programs for individuals to help each person through these changes.

#### **BROCHURE OF THE PROGRAMME**



#### PROGRAMME SCHEDULE

♣ Prayer : III DC Students (Zoology Department)

♣ Welcome address : Dr.Divya.S.Rajan (Assistant Professor, Department of Zoology)

♣ Presidential address : Dr.Shiney Mathews (Principal, S.N.College,

Punalur)

♣ Guest Speakers : Hiring HR Team of IICE

♣ Vote of thanks : Sreelekshmi

The programme commenced with a prayer. Welcome address was delivered by Dr.Divya.S.Rajan, the Convenor of Career Guidance & Placement Cell.The College Principal Dr.Shiney Mathews executed the Presidential Address.The main objective of the Placement cell is to provide career related support to the students with special emphasis on training the students on employability skills and to provide placement in various Industries/Organizations by arranging campus recruitment drives.



ADDRE