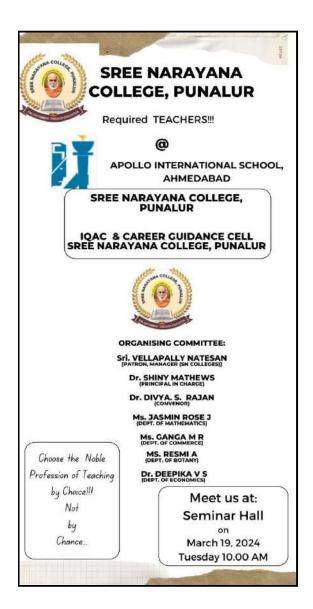

### An Overview about the Orientation workshop

Academic career guidance is one of the most important guidance that students need to nurture their future. It is a comprehensive, developmental program designed to assist individuals in making and implementing informed educational and occupational choices. A career guidance and counseling program develops an individual's competencies in self-knowledge, educational and occupational exploration, and career planning. The Career Guidance & Placement Cell had been established in the college with a vision to encourage students to participate in competitive examinations, conducting placement drives and to set their career goals. The College Principal, Dr.Shiny Mathews constituted the Career

guidance & Placement cell for the academic year 2023-2024. Dr.Divya.S.Rajan, Assistant Professor, Department of Zoology was nominated as the Convenor of the cell and the others members are Ms.Jasmine Rose, Associate Professor of Department of Mathematics,Ms.Ganga M R, Assistant Professor, Department of Commerce and Ms. Resmi A, Assistant Professor, Department of Botany, Dr.Deepika V.S, Assistant Professor, Department of Economics.

### **BROCHURE OF THE PROGRAMME**

### PROGRAMME SCHEDULE

♣ Prayer : III DC Students (Zoology Department)

♣ Welcome address : Dr.Divya.S.Rajan (Assistant Professor ,Department of Zoology)

♣ Presidential address: Dr.Shiny Mathews (Principal, S.N.College, Punalur)

♣ Felicitation : Ms.Resmi.A, Assistant Professor, Department of Botany

Resource Person : Representatives of Veranda Race Group of Institutions

♣ Vote of thanks : Akshaya

Career guidance and counseling programs help individuals acquire the knowledge, skills, and experience necessary to identify options, explore alternatives and succeed in society. The programme commenced with a prayer. Welcome address was delivered by Dr.Divya.S.Rajan, the Convenor of Career guidance & placement Cell. The Felicitation was rendered by Ms.Resmi.A, Assistant Professor, Department of Botany. The Career guidance talk was led by the Representatives of Veranda Race Group of Institutions