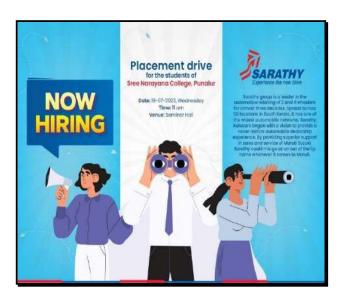

### NAME OF THE PROGRAMME /ACTIVITY: PLACEMENT DRIVE CONDUCTED BY SARATHY AUTOCARS

### 2023-2024

| Date | : | 19/07/2023                        | Total participa | ants/Beneficiaries: 44 |
|------|---|-----------------------------------|-----------------|------------------------|
|      | • | eer Guidance & association with C | Male:24         | Female:20              |