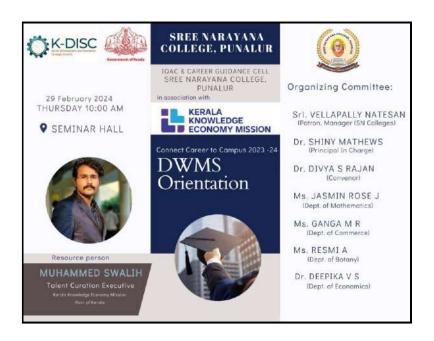

## NAME OF THE PROGRAMME / ACTIVITY: ORIENTATION WORKSHOP BY VERANDA RACE

| Date | : | 11/01/2024                              | Total particip | ants/Beneficiaries: 77 |
|------|---|-----------------------------------------|----------------|------------------------|
|      | • | eer Guidance &<br>association with<br>C | Male:25        | Female:52              |

### An Overview about the Orientation workshop

Academic career guidance is one of the most important guidance that students need to nurture their future. It is a comprehensive, developmental program designed to assist individuals in making and implementing informed educational and occupational choices. A career guidance and counseling program develops an individual's competencies in self-knowledge, educational and occupational exploration, and career planning. The Career Guidance & Placement Cell had been established in the college with a vision to encourage students to participate in competitive examinations, conducting placement drives and to set their career goals. The College Principal, Dr.Shiny Mathews constituted the Career

guidance & Placement cell for the academic year 2023-2024. Dr.Divya.S.Rajan, Assistant Professor, Department of Zoology was nominated as the Convenor of the cell and the others members are Ms.Jasmine Rose, Associate Professor of Department of Mathematics,Ms.Ganga M R, Assistant Professor, Department of Commerce and Ms. Resmi A, Assistant Professor, Department of Botany, Dr.Deepika V.S, Assistant Professor, Department of Economics.

### PROGRAMME SCHEDULE

♣ Prayer : III DC Students (Zoology Department)

♣ Welcome address : Dr.Divya.S.Rajan (Assistant Professor ,Department of Zoology)

♣ Presidential address: Dr.Shiny Mathews (Principal, S.N.College, Punalur)

♣ Felicitation : Ms.Resmi.A, Assistant Professor, Department of Botany

Resource Person : Representatives of Veranda Race Group of Institutions

♣ Vote of thanks : Akshaya

Career guidance and counseling programs help individuals acquire the knowledge, skills, and experience necessary to identify options, explore alternatives and succeed in society. The programme commenced with a prayer. Welcome address was delivered by Dr.Divya.S.Rajan, the Convenor of Career guidance & placement Cell. The Felicitation was rendered by Ms.Resmi.A, Assistant Professor, Department of Botany. The Career guidance talk was led by the Representatives of Veranda Race Group of Institutions