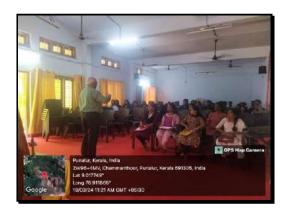

## INTERACTION OF THE VERANDA RACE REPRESENTATIVES WITH THE STUDENTS

A psychometric test is mandatory to understand the students' underlying/existing skills and interests that assist them in making informed decisions about their future course of study. A The idea of vedic mathematics and its application for easy and faster calculations in competitive examinations was discussed in this session. career guidance program would offer a reliable and standard career assessment test to help individuals understand their core skills and competencies. Career guidance will help students fulfill their aspirations by setting up realistic goals. As mentioned earlier, career choice will determine the students' future by providing them with their dream job and providing them a better lot with job satisfaction. Thus, the Career guidance with an expert counselor will develop a clear road map to fulfill future dreams. The career guidance counselor was an expert in career opportunities and options that students must have, depending on their interests and capability. A counselor who is well aware of the opportunity and examines them from a broader perspective to find a suitable solution for a particular student. Akshaya, a student of second year UG Zoology representative delivered vote of thanks.