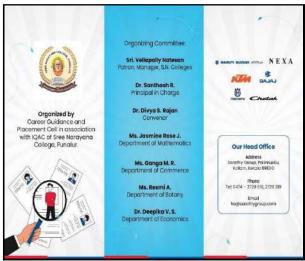

### A Brief sketching about the Career Recruitment Drive

The Career Guidance & Placement Cell had been established in the college with a vision to encourage students to participate in competitive examinations, conducting placement drives and to set their career goals. The College Principal, Dr.Santhosh.R constituted the career guidance & Placement cell for the academic year 2023-2024. Dr.Divya.S.Rajan, Assistant Professor, Department of Zoology was nominated as the convenor of the cell and the others members are Ms. Jasmine Rose, Associate Professor of Department of Mathematics, Ms. Ganga M R, Assistant Professor, Department of Commerce and Ms. Resmi A, Assistant Professor, Department of Botany, Dr.Deepika V.S, Assistant Professor, Department of Economics. Campus placements encompass a range of activities, from connecting students for iob interviews with employers to preparing assessments. Effective planning with campus placement software can make all the