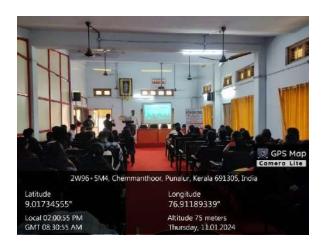

## INTERACTION OF THE VERANDA RACE REPRESENTATIVES WITH THE STUDENTS

A psychometric test is mandatory to understand the students' underlying/existing skills and interests that assist them in making informed decisions about their future course of study. A The idea of vedic mathematics and its application for easy and faster calculations in competitive examinations was discussed in this session. career guidance program would offer a reliable and standard career assessment test to help individuals understand their core skills and competencies. Career guidance will help students fulfill their aspirations by setting up realistic goals. As mentioned earlier, career choice will determine the students' future by providing them with their dream job and providing them a better lot with job satisfaction. Thus, the Career guidance with an expert counselor will develop a clear road map to fulfill future dreams. The career guidance counselor was an expert in career opportunities and options that students must have, depending on their interests and capability. A counselor who is well aware of the opportunity and examines them from a broader perspective to find a suitable solution for a particular student. Akshaya, a student of second year UG Zoology representative delivered vote of thanks.