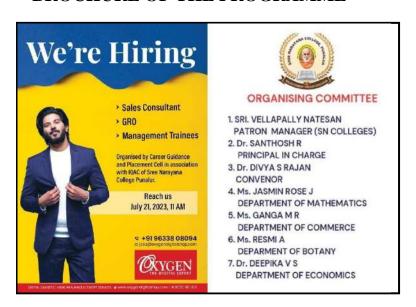

### **BROCHURE OF THE PROGRAMME**

### PROGRAMME SCHEDULE

♣ Prayer : I DC Students (Zoology Department)

♣ Welcome address : Dr.Divya.S.Rajan (Assistant Professor, Department of Zoology)

♣ Presidential address : Dr.Santhosh .R (Principal, S.N.College, Punalur)

♣ Felicitation : Ms.Resmi .A (Assistant Professor, Department of Botany)

♣ Guest Speakers : Hiring HR Team of Sarathy Autocars

♣ Vote of thanks : Devika (III DC Student)

The programme commenced with a prayer. Welcome address was delivered by Dr.Divya.S.Rajan, the Convenor of Career Guidance & Placement Cell.The College Principal Dr.Santhosh.R executed the Presidential Address. The Felicitation was rendered by Ms.Resmi.A,(Assistant Professor,Department of Botany) together with the presence of Ms.Jasmine Rose.J,