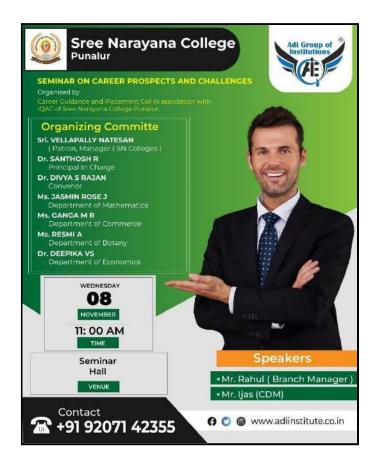

## NAME OF THE PROGRAMME /ACTIVITY: "CAREER PROSPECTS AND CHALLENGES"

| Date | : | 08/11/2023                              | Total particip | ants/Beneficiaries: 84 |
|------|---|-----------------------------------------|----------------|------------------------|
| U    | · | eer Guidance &<br>association with<br>C | Male:14        | Female:70              |

| Serial No. | Name of Resource | Designation                  |
|------------|------------------|------------------------------|
|            | Persons          |                              |
| 1          | Mr.Rahul         | Branch Manager of Adi        |
|            |                  | <b>Group of Institutions</b> |
|            |                  |                              |

♣ Felicitation : Ms.Jasmine Rose.J (Associate Professor, Mathematics Department)

♣ Resource Persons : Mr.Rahul (Branch Manager), Mr.Ijas(CDM), Adi Group

♣ Vote of thanks : Sreelekshmi

The programme commenced with a prayer. Welcome address was delivered by Dr.Divya.S.Rajan, the Convenor of Career guidance & placement Cell. The Felicitation was rendered by Ms.Jasmine Rose.J, Associate Professor, Department of Mathematics together with the presence of Ms.Resmi.A, Assistant Professor, Department of Botany. The Career guidance talk was led by Mr.Rahul (Branch Manager), Mr.Ijas(CDM), Adi Group of Institutions. Around 84 UG students had participated in the programme. Career guidance is a formal way for people to receive advice on their career at different stages. Along with this advice, this process often involves formal programs that help people both plan and execute any decisions they make in their career. Professionals in career development often create