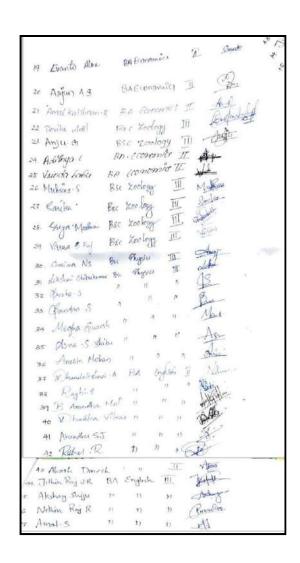

### ATTENDANCE REGISTER

111rd BSC Zadogy 13) Abijith. J.B Illed Box Zodogy 44) Anandanss 45) Rabul R Race 46 Ascari A 47 Devaposyn ps 48. Devictionaba D BSC Matths 49. Ayananda. S amelia 50 Parvatby Hari 51 Mecanin Meere 50 Scorya Krishna SR Kanson Karishma Scuot Und Ba History Nandhakumaa I'm Bsc zoology Anju Vinacl-S Ind BA Ronomics BT. mohith 0.5 ottobalo Amaj B& Amal Krishnan R arbaba B I'm Bsc Konlegy odiniarya wis Checay . Stechety Seekutlyotheila kus Ribeker Mathew IL" Bic Zoology AKHIL KRISHNANA 64 I'd Bsc 200 logy PRIYOTHOM: DB Karshur Barrel Bezelha Katshman 31. 11 68 · Althar. B

| Ge) Akhila guresh                      | Ind BSc Zoology                                           | Ath 48h     |
|----------------------------------------|-----------------------------------------------------------|-------------|
| 69) Aporna Dou                         | Ind BSc Zoolbay                                           | Aprim       |
| To) Sunya jayan<br>Il Angillia A       | (I) ad Bsc cna-thematics                                  | Surga       |
| Lokshmi R. Ragan                       | ))                                                        | Lelation    |
| 74 Alhulya Lekshmi S<br>74 Alhyana dal | and Bsc year physics and Bsc year Chumish and Bsc physics | Aliulylake_ |
| 75 Haritha d<br>76 Akana Sonychen      | and Bsc year Chimists                                     | y Martha    |
| 77 Aswin Mural;                        | 2nd B.S.c. Mathematics                                    | set.        |
| 78) Mayookha Madbu                     | IPA Bee year Zodogy                                       | Mysotahe    |
|                                        |                                                           |             |