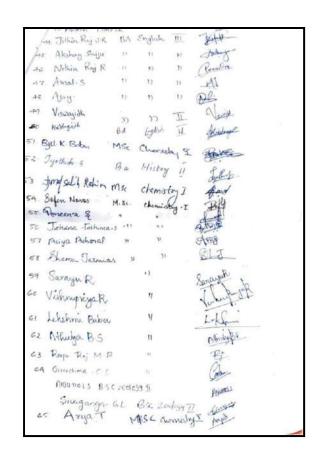

### ATTENDANCE REGISTER

111rd BSC Zadogy 13) Abijith. J.B Illed Box Zodogy 44) Anandanss 45) Rabul R Race 46 Ascari A 47 Devaposyn ps 48. Devictionaba D BSC Matths 49. Ayananda. S amelia 50 Parvatby Hari 51 Mecanin Meere 50 Scorya Krishna SR Kanson Karishma Scuot Und Ba History Nandhakumaa I'm Bsc zoology Anju Vinacl-S Ind BA Ronomics BT. mohith 0.5 ottobalo Amaj B& Amal Krishnan R arbaba B I'm Bsc Konlegy odiniarya wis Checay . Stechety Seekutlyotheila kus Ribeker Mathew IL" Bic Zoology AKHIL KRISHNANA 64 I'd Bsc 200 logy PRIYOTHOM: DB Karshur Barrel Bezelha Katshman 31. 11 68 · Althar. B

| Ge) Akhila guresh                      | Ind BSc Zoology                                           | Ath 48h     |
|----------------------------------------|-----------------------------------------------------------|-------------|
| 69) Aporna Dou                         | Ind BSc Zoolbay                                           | Aprim       |
| To) Sunya jayan<br>Il Angillia A       | (I) ad Bsc cna-thematics                                  | Surga       |
| Lokshmi R. Ragan                       | ))                                                        | Lelation    |
| 74 Alhulya Lekshmi S<br>74 Alhyana dal | and Bsc year physics and Bsc year Chumish and Bsc physics | Aliulylake_ |
| 75 Haritha d<br>76 Akana Sonychen      | and Bsc year Chimists                                     | y Martha    |
| 77 Aswin Mural;                        | 2nd B.S.c. Mathematics                                    | set.        |
| 78) Mayookha Madbu                     | IPA Bee year Zodogy                                       | Mysotahe    |
|                                        |                                                           |             |